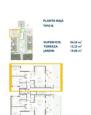

## 2 BEDROOM APARTMENT FOR SALE IN SAN PEDRO DEL PINATAR - €224,900

Bedrooms: 2

Build: 84m<sup>2</sup>

Pool: Yes

Bathrooms: 2

Plot: 19m<sup>2</sup>

Ref: 692424

## **Property Description**

NEW BUILD RESIDENTIAL IN SAN PEDRO DEL PINATAR

New Build residential complex of modern apartments and penthouses in San Pedro Del Pinatar .

Apartments and penthouses with 2 and 3 bedrooms, 2 bathrooms, with open plan kitchen with living area, large terraces, fitted wardrobes, fully equipped bathrooms, terraces.

Ground floor apartments has aprivate garden and top floor penthouses has private solarium.

Each property has underground parking with storage rooms

| andscaping and gardening in the common areas with a careful select |  |
|--------------------------------------------------------------------|--|
|                                                                    |  |
|                                                                    |  |
|                                                                    |  |
|                                                                    |  |
|                                                                    |  |
|                                                                    |  |
|                                                                    |  |
|                                                                    |  |
|                                                                    |  |
|                                                                    |  |
|                                                                    |  |
|                                                                    |  |
|                                                                    |  |
|                                                                    |  |
|                                                                    |  |
|                                                                    |  |
|                                                                    |  |
|                                                                    |  |
|                                                                    |  |
|                                                                    |  |
|                                                                    |  |
|                                                                    |  |
|                                                                    |  |
|                                                                    |  |