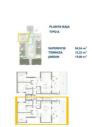

## 2 BEDROOM APARTMENT FOR SALE IN SAN PEDRO DEL PINATAR - €224,900

Bedrooms: 2

Build: 84m<sup>2</sup>

Pool: Yes

Bathrooms: 2

Plot: 19m<sup>2</sup>

Ref: 692424

## **Property Description**

NEW BUILD RESIDENTIAL IN SAN PEDRO DEL PINATAR

New Build residential complex of modern apartments and penthouses in San Pedro Del Pinatar .

Apartments and penthouses with 2 and 3 bedrooms, 2 bathrooms, with open plan kitchen with living area, large terraces, fitted wardrobes, fully equipped bathrooms, terraces.

Ground floor apartments has aprivate garden and top floor penthouses has private solarium.

Each property has underground parking with storage rooms

| andscaping and gardening in the common areas with a careful select |  |
|--------------------------------------------------------------------|--|
|                                                                    |  |
|                                                                    |  |
|                                                                    |  |
|                                                                    |  |
|                                                                    |  |
|                                                                    |  |
|                                                                    |  |
|                                                                    |  |
|                                                                    |  |
|                                                                    |  |
|                                                                    |  |
|                                                                    |  |
|                                                                    |  |
|                                                                    |  |
|                                                                    |  |
|                                                                    |  |
|                                                                    |  |
|                                                                    |  |
|                                                                    |  |
|                                                                    |  |
|                                                                    |  |
|                                                                    |  |
|                                                                    |  |
|                                                                    |  |